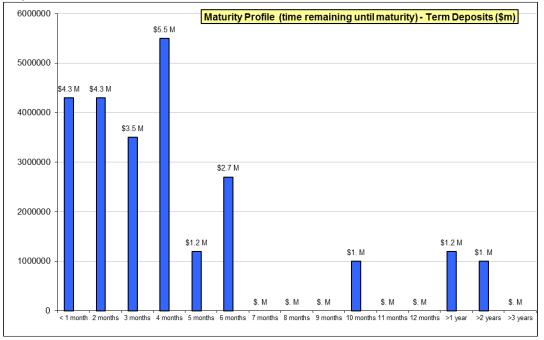

INSTITUTION PROFILE AS AT 30 APRIL 2019**

The following chart shows the current distribution of Council's investment portfolio between the authorised financial institutions used. The current distribution of funds between institutions complies with Council's Investment Policy which states:-

"The maximum percentage that may be held in term deposits with any one financial institution is 25% of the portfolio, and the maximum to be held in at-call accounts be no more than 15%."



## **INVESTMENTS - MATURITY PROFILE AS AT 30 APRIL 2019**

The following chart illustrates the maturity profile of Council's investment portfolio showing the amount of time remaining until current term deposits mature. This demonstrates that Council's investing activities should meet future cash flow requirements.



Ordinary Meeting of Council held on 16 May 2019 Page 68

#### Information Only INVESTMENTS FOR THE MONTH OF APRIL 2019 cont'd

## SUMMARY OF AVAILABLE CASH AT 30 APRIL 2019

### TOTAL INVESTMENTS: -

\$ 24,725,000.00

# INVESTMENTS BY FUND (INCLUDES RESTRICTED AND UNRESTRICTED CASH): -General Fund Reserves \$ 15,433,532.59 Water Supply Fund Reserves \$ 2,381,794.60

|                                         | Ψ  | <u>_,001,101,000</u> |
|-----------------------------------------|----|----------------------|
| Sewerage Fund Reserves                  | \$ | 4,639,335.19         |
| Domestic Waste Management Fund Reserves | \$ | 2,264,756.23         |
| Trust Fund Reserves                     | \$ | 5,581.39             |

## POLICY IMPACT

Investments are in accordance with Council's Inves