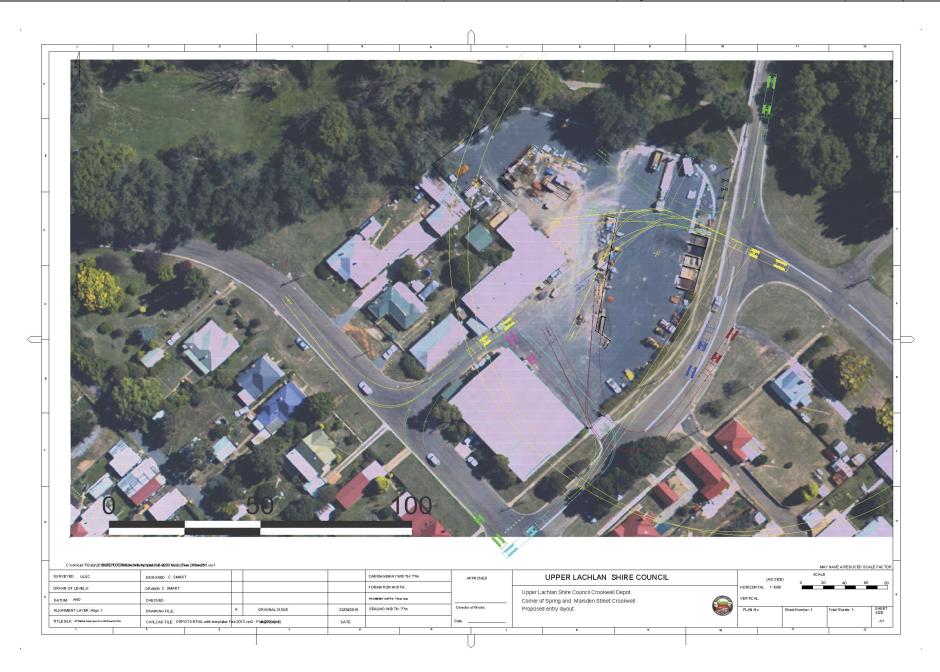

ture Department COUNCIL'S CROOKWELL WORKS DEPOT cont'd

# **RECOMMENDATION** That -

- 1. Council allocate \$100,000 from the Building Reserve to fund the engineering design, cost estimation and planning of future WH&S and environmental compliance works required at the existing Crookwell Works Depot.
- 2. Council refers engineering design, cost estimation and planning report related to the existing Crookwell Works Depot to the Building Review Committee for consideration and provide future recommendations to Council.

# ATTACHMENTS

| 1.₽ | Plan - Proposed Depot Improvement Plan - Corner of Spring & | Attachment |
|-----|-------------------------------------------------------------|------------|
|     | Marsden Street Crookwell - Depot 1 Entry Plan               |            |

Item: 11.6



# 12 FINANCE AND ADMINISTRATION

The following items are submitted for consideration -

| 12.1 | Implementation of Equal Employment Opportunity and Anti-<br>Discrimination Policy | 144 |
|------|-----------------------------------------------------------------------------------|-----|
| 12.2 | Quarterly Budget Review Statements - 3rd Quarter 2018/2019                        | 147 |

# Finance and Administration - 16 May 2019

# ITEM 12.1 Implementation of Equal Employment Opportunity and Anti-Discrimination Policy

# FILE REFERENCE I19/253

# AUTHOR Human Resources Coordinator

# ISSUE

Providing to Council a report on the implementation of the Equal Employment Opportunity and Anti-Discrimination Policy.

# **RECOMMENDATION** That -

1. The report be received and information noted.

# BA