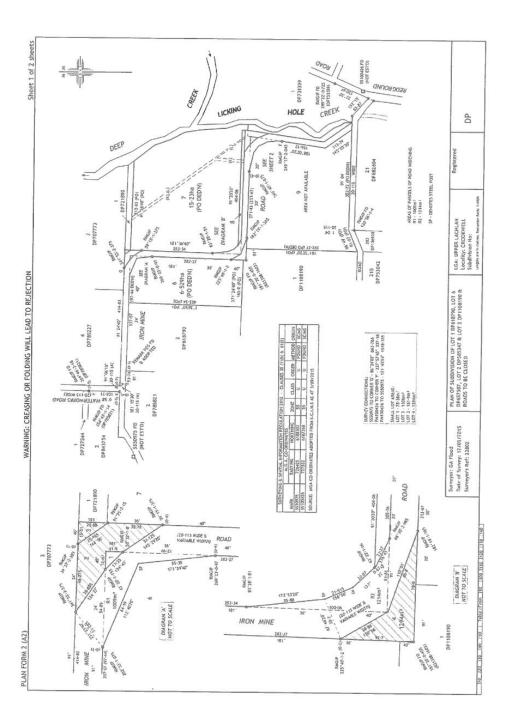

William M. Thoma Acting sister herveyor 10 Julata 20/ 0/10 The District Lerreyor, Goalburn. In view of the District Surveyors' reports, it is reconnected that approval be given to the control of the roads shown by red bands on

Item: 11.3

· RADOG. 724 11-211 APPENDIX B -Sheet 2 Control of roads by "Crookwell Shire Connect Section 8 Subsection 3 paragraph & Local Enern. -mant ( Amending) Acts 1905. authority is also required to withdraw from lease any areas messary to provide wado me cham wide in such case. C.J. Scala Boass Branch 14-9-10 s.P See 10 210 St Brindo ne gueen St Brindo ("Partie Wrod" (main R For approval. For the Under Secretary. 15. 9.10 APPROVED **MINISTER** FOR LANDS SEP 16 1910 dend Public Boads noted on Office and Beforence Mapas and Lithe graph pupares for Shines

્ર





. . .



# Infrastructure Department - 16 May 2019

| ITEM 11.4 | Report on the allocation of additional Roads to Recovery |
|-----------|----------------------------------------------------------|
|           | funds                                                    |

FILE REFERENCE I19/262

AUTHOR Manager Assets and Design

# ISSUE

This report recommends the allocation of additional funds offered through the Roads to Recovery program.

### **RECOMMENDATION** That -

1. Council allocate in the 2019/2020 Operational Plan and future years Delivery Programs the additional \$240,609 each year of Roads to Recovery funding to unsealed local roads gravel resheeting program budget.

### BACKGROUND

Council has received a letter from the Office of the Deputy Prime Minister, the Hon. Michael M