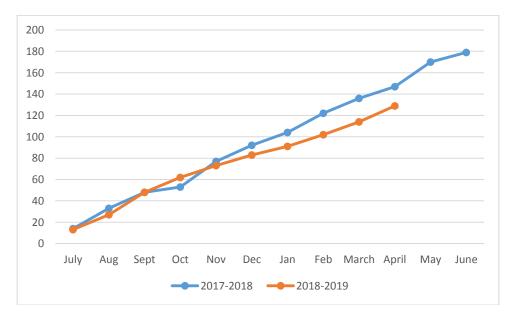

## 1. **Development Applications**

The level of development applications received is detailed in the following graph.

The current level of development activity being assessed is summarised below:

| DAs under<br>assessment | DA<br>modifications<br>under<br>assessment | DAs<br>received<br>April<br>2019 | DA<br>modifications<br>received<br>April 2019 | DAs<br>determined<br>April<br>2019 | DA<br>modifications<br>determined<br>April 2019 |
|-------------------------|--------------------------------------------|----------------------------------|-----------------------------------------------|------------------------------------|-------------------------------------------------|
| 33                      | 3                                          | 12                               | 3                                             | 10                                 | 2                                               |

The average determination processing time is for the month of April was 79 days.

Determinations issued 1 April to 30 April 2019 are summarised in the following table:

| Determinations Issued between 1 April to 30 April 2019 |          |                                                      |  |  |  |  |
|--------------------------------------------------------|----------|------------------------------------------------------|--|--|--|--|
| DA No.                                                 | Proposal | Property                                             |  |  |  |  |
| 48/2012<br>(Mod)                                       | Dwelling | 14 Murray St, Collector<br>Lot 2 DP 742549           |  |  |  |  |
| 77/2017<br>(Mod)                                       | Dwelling | 1762 Towrang Rd, Greenwich Park<br>Lot 22 DP 1095649 |  |  |  |  |