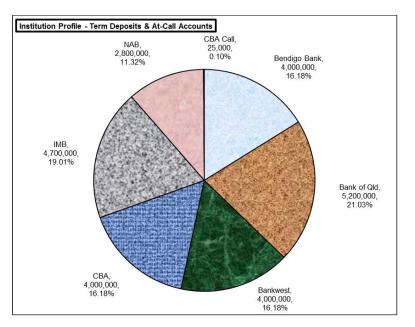

| 2.66% |

The above investments have been made in accordance with Section 625, of the Local Government Act 1993, the Local Government Regulations, the Ministerial Investment Order and the Council's Investment Policy.

#### Information Only INVESTMENTS FOR THE MONTH OF APRIL 2019 cont'd

### **INVESTMENTS FINANCIAL INSTITUTION PROFILE AS AT 30 APRIL 2019**

The following chart shows the current distribution of Council's investment portfolio between the authorised financial institutions used. The current distribution of funds between institutions complies with Council's Investment Policy which states:-

"The maximum percentage that may be held in term deposits with any one financial institution is 25% of the portfolio, and the maximum to be held in at-call accounts be no more than 15%."



## **INVESTMENTS - MATURITY PROFILE AS AT 30 APRIL 2019**

The following chart illustrates the maturity profile of Council's investment portfolio showing the amount of time remaining until current term deposits mature. This demonstrates that Council's investing activities should meet future cash flow requirements.



Ordinary Meeting of Council held on 16 May 2019 Page 68

#### Information Only INVESTMENTS FOR THE MONTH OF APRIL 2019 cont'd

## SUMMARY OF AVAILABLE CASH AT 30 APRIL 2019

### TOTAL INVESTMENTS: -

\$ 24,725,000.00

# INVESTMENTS BY FUND (INCLUDES RESTRICTED AND UNRESTRICTED CASH): -General Fund Reserves \$ 15,433,532.59 Water Supply Fund Reserves \$ 2,381,794.60

|                                         | Ψ  | <u>_,001,101,000</u> |
|-------------------------------------