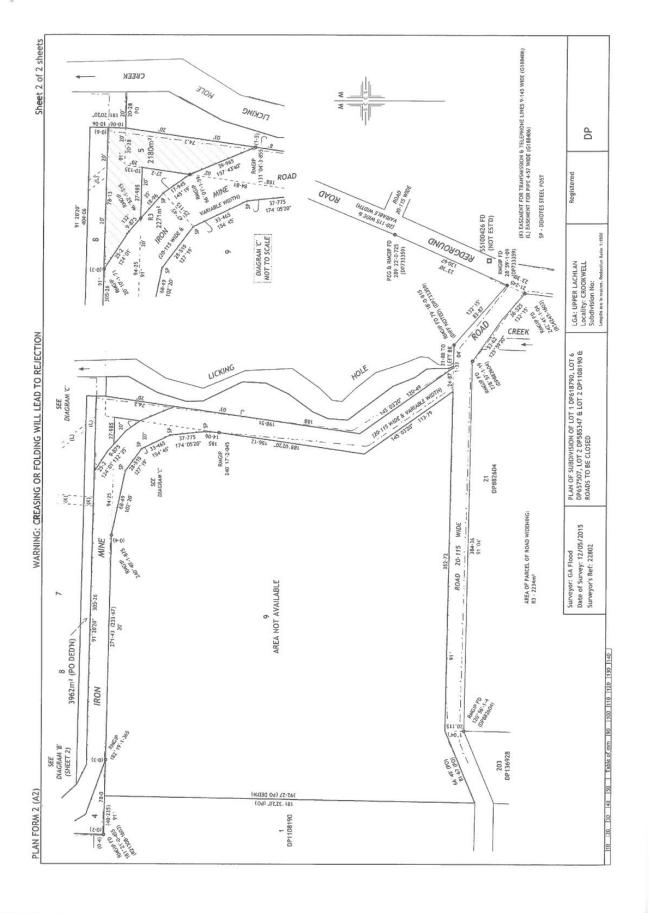

. Thoma Acting sister herveyor 10 Julata 20/ 0/10 The District Lerreyor, Goalburn. In view of the District Surveyors' reports, it is reconnected that approval be given to the control of the roads shown by red bands on

Item: 11.3

· RADOG. 724 11-211 APPENDIX B -Sheet 2 Control of roads by "Crookwell Shire Connect Section 8 Subsection 3 paragraph & Local Enern. -mant ( Amending) Acts 1905. authority is also required to withdraw from lease any areas messary to provide wado me cham wide in such case. C.J. Scala Boass Branch 14-9-10 s.P See 10 210 St Brindo ne gueen St Brindo ("Partie Wrod" (main R For approval. For the Under Secretary. 15. 9.10 APPROVED **MINISTER** FOR LANDS SEP 16 1910 dend Public Boads noted on Office and Beforence Mapas and Lithe graph pupares for Shines

્ર





. . .



# Infrastructure Department - 16 May 2019

| ITEM 11.4 | Report on the allocation of additional Roads to Recovery |
|-----------|----------------------------------------------------------|
|           | funds                                                    |

FILE REFERENCE I19/262

AUTHOR Manager Assets and Design

# ISSUE

This report recommends the allocation of additional funds offered through the Roads to Recovery program.

### **RECOMMENDATION** That -

1. Council allocate in the 2019/2020 Operational Plan and future years Delivery Programs the additional \$240,609 each year of Roads to Recovery funding to unsealed local roads gravel resheeting program budget.

### BACKGROUND

Council has received a letter from the Office of the Deputy Prime Minister, the Hon. Michael McCormack