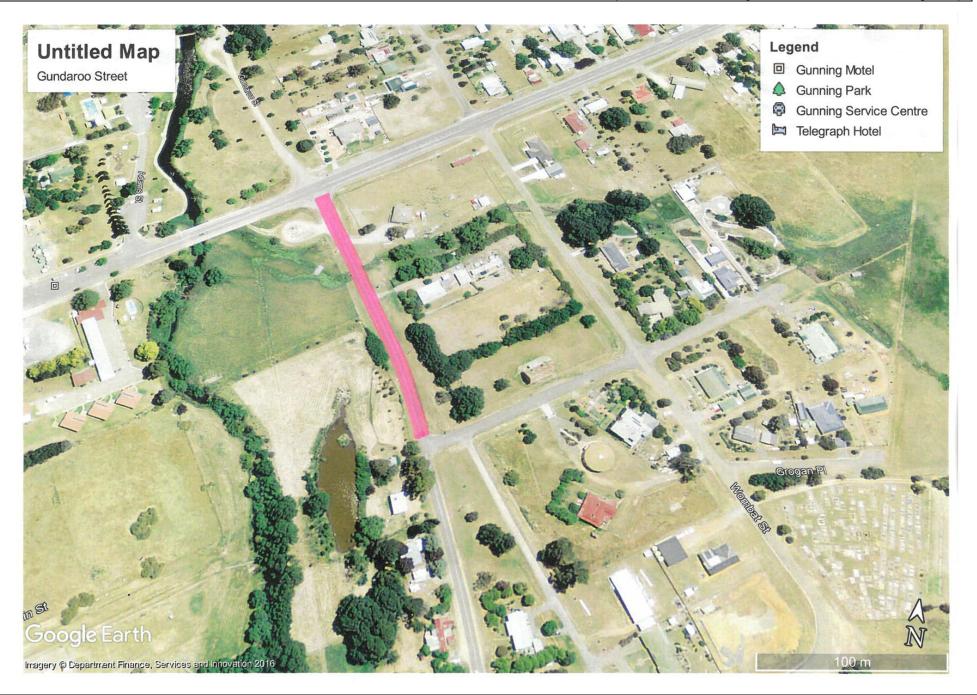

ered or emergency services finding me so I have no idea why they would be so concerned about these issues if I'm not.

As for the footpath it seems like a lot of money to satisfy a handful of people . I certainly don't know of many people ever walking out to the cemetery. If you do put a footpath there who is going to fix it up after every flood as that side of the road goes under water everytime.

Most of the people who live on collector rd in this group have only been there a few years or so , if a footpath is such a high safety concern why did they buy or build there and why should I have to change things now because they did?

I feel they have misrepresented themselves in regards to their consultation of effected residents and the real need for a footpath.

Regards

**Terry Waters** 



## 11 INFRASTRUCTURE DEPARTMENT

The following items are submitted for consideration -

| 11.1 | Road Closure in Laggan Village - Willowvale Road                           | 98  |
|------|----------------------------------------------------------------------------|-----|
| 11.2 | Road Closure Application under the Roads Act on Junction Point Road, Tuena | 105 |
| 11.3 | Proposed road closure section of Iron Mine Road, Crookwell                 | 114 |
| 11.4 | Report on the allocation of additional Roads to Recovery funds             | 125 |
| 11.5 | Repair of structural components of bridges across the Shire                | 130 |
| 11.6 | Council's Crookwell Works Depot                                            | 139 |

### Infrastructure Department - 16 May 2019

ITEM 11.1 Road Closu