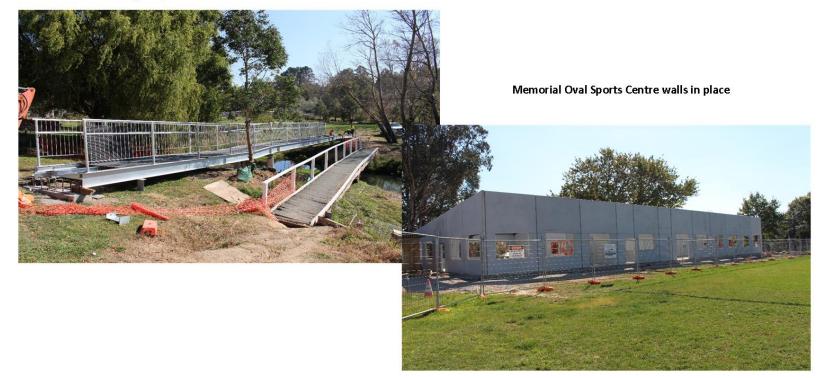

------|------|--------------------|----------|----------------------------------|--|--|
| Grantee                         | Submitted             | Project                                 | Council<br>Contrib. | Oth<br>Contributio |      | Amount<br>Received | Subtotal | Project Cost Comment             |  |  |
| Bridges to Renewal<br>(Round 1) | 28.08.14              | Replacement of<br>- Abercrombie River - | \$ 75,000           | \$                 | - \$ | 775,000 \$         | 850,000  | \$ 1,525,000 Project Progressing |  |  |
| Fixing Country Roads<br>2014    | 01.11.14              | Bridge                                  | \$-                 | \$                 | - \$ | 675,000 \$         | 675,000  | 5 1,525,000 Project Progressing  |  |  |

Pat Cullen Reserve Bridge in place



### Information Only - 16 May 2019

ITEM 9.10 Action Summary - Council Decisions

FILE REFERENCE |19/244

AUTHOR Acting General Manager

### ISSUE

Details are provided of action taken with respect to Council decisions.

### **RECOMMENDATION** That -

1. Council receive and note the report as information.

### BACKGROUND

Details are provided of action taken with respect to Council decisions.

### REPORT

Summary sheet from the:-

### Council Meeting: 16 August 2018

| 243/18 | Council in compliance with the    | EDO/GO | As required when   |
|--------|-----------------------------------|--------|--------------------|
|        | recommendation of the Southern    |        | suitable grants or |
|        | Tablelands Regional Economic      |        | funding is made    |
|        | Develop