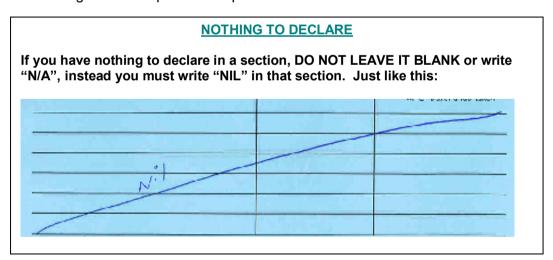

If you have nothing to declare please complete the form in the manner illustrated below.

Once your form is complete please return it to me no later than **31 July 2021** I have attached a copy of your 2020 return.