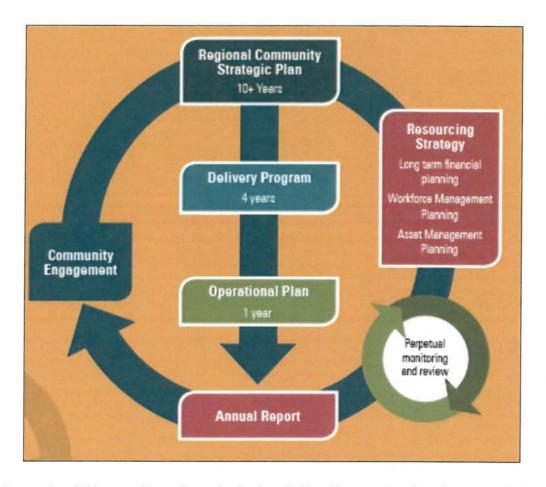

# 6. REGIONAL COMMUNITY STRATEGIC PLAN AND DELIVERY PROGRAM

As part of the Office of Local Government's Integrated Planning and Reporting Framework Council has developed the following framework with five key elements:-

- A 20 year Community Strategic Plan which outlines our broad vision for the future:
- A 4 year Delivery Program, accompanied by a full budget, that details what we will do
  to implement the Community Strategic Plan;
- A Resourcing Strategy to support the Delivery Program including a Long Term Financial Plan, Workforce Plan and Infrastructure Plan;
- An Operational Plan, which will record the planned activities and expenditure for each year;
- An Annual Report, which provides our community with a detailed account of progress made in implementing the Delivery Program and Community Strategic Plan.

The Operational Plan outlines the principal activities (i.e. services) to be provided to the community, along with the key service delivery measures that are being recorded to achieve the actions identified in the Regional Community Strategic Plan and the Delivery Program.