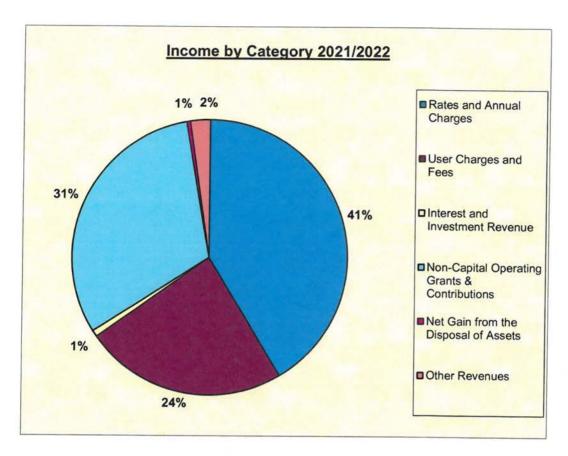

| (2 328 407)   | (1 946 942)                           | 227 965       | (270.264) | (238,969)   |





| Principal Activity                                                 | 2021/2022 Budgeted Expenses from continuing operations | 2021/2022<br>Budgeted Income from<br>continuing operations | 2021/2022<br>Budgeted Operating<br>Result from continuing<br>operations |
|--------------------------------------------------------------------|--------------------------------------------------------|------------------------------------------------------------|-------------------------------------------------------------------------|
| COMMUNITY                                                          |                                                        |                                                            |                                                                         |
| Healt