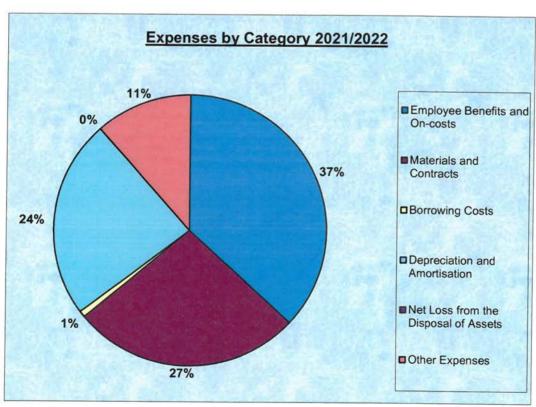

| (2 328 407)   | (1 946 942)                           | 227 965       | (270.264) | (238,969)   |





| Principal Activity                                                 | 2021/2022 Budgeted Expenses from continuing operations | 2021/2022<br>Budgeted Income from<br>continuing operations | 2021/2022<br>Budgeted Operating<br>Result from continuing<br>operations |
|--------------------------------------------------------------------|--------------------------------------------------------|------------------------------------------------------------|-------------------------------------------------------------------------|
| COMMUNITY                                                          |                                                        |                                                            |                                                                         |
| Health