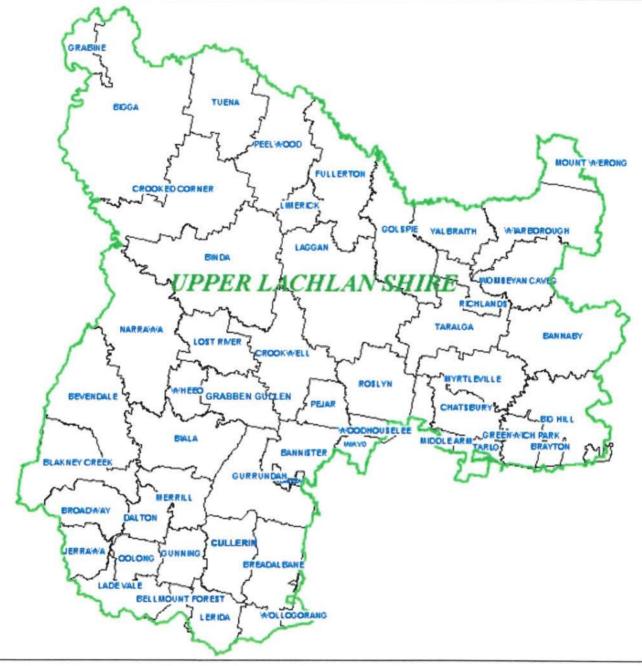

travel to work by car (85.5%).

#### Environment

About 93% of the Shire is zoned rural or environmental protection. A large proportion of the remaining native vegetation is located on private land, with 2% of the Shire being National Park or Nature Reserve.

#### Land

The Shire total land area is 7,127 square kilometres.

#### **Tourist Attractions**

Historical Townships, Grabine State Recreation Park (Wyangala), Wombeyan Caves Park Reserve, Taralga Wildlife Park, Tablelands Way tourist drive, Binda Picnic Races, Taralga Australia Day Rodeo, Crookwell Potato Festival, Agricultural Society Shows, farm stay, bed and breakfast accommodation, fishing and other recreational activities. There are a number of Wind Farms at Crookwell, Collector, Biala, Cullerin, Gullen Range and Taralga.











#### 14. CONTACT US

All written correspondence is to be addressed to the General Manager, Upper Lachlan Shire Council, PO Box 42, Gunning NSW 2581 or alternatively email council@upperlachlan.nsw.gov.au.

#### **COUNCIL ADMINISTRATION OFFICES**

#### **Crookwell Office**

44 Spring Street CROOKWELL NSW 2583

Telephone (02) 4830 1000



Email <u>council@upperlachlan.nsw.gov.au</u>
Website <u>www.upperlachlan.nsw.gov.au</u>

FaceBook www.facebook.com/pages/Upper-Lachlan-Shire-Council

#### **Gunning Office**

123 Yass Street GUNNING NSW 2581

Telephone (02) 4845 4100



#### **Taralga Community Service Centre**

29 Orchard Street TARALGA NSW 2580

Telephone (02) 4840 2099



#### 15. FINANCIAL PERFORMANCE COMPARATIVES – HOW WE COMPARE?

The Australian Classification of Local Government