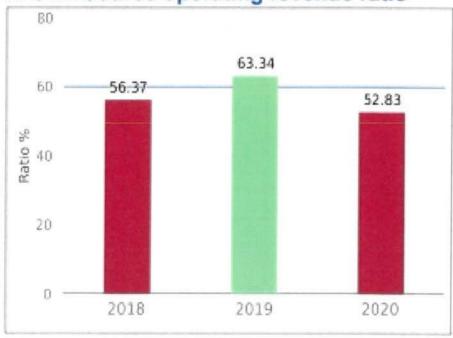

less than 10%.

|                           | 2020   | 2019   | 2018  | 2017  | 2016  | 2015  | 2014  |
|---------------------------|--------|--------|-------|-------|-------|-------|-------|
| Upper Lachlan (Group 10)  | 2.67%  | 2.39%  | 2.94% | 3.35% | 2.36% | 2.23% | 3.21% |
| Blayney (Group 10)        | 2.84%  | 2.27%  | 2.07% | 2.20% | 2.23% | 2.28% | 4.50% |
| Oberon Council (Group 10) | 10.12% | 10.17% | 8.23% | 7.67% | 7.88% | 7.48% | 6.98% |
| Yass Valley (Group 11)    | 5.78%  | 7.18%  | 4.07% | 4.02% | 5.75% | 5.77% | 8.95% |
| NSW Average               | N/A    | 6.08%  | 4.58% | 4.36% | 8.07% | 4.42% | 4.79% |
| Group 10 Average          | N/A    | 7.40%  | 7.45% | 7.77% | 9.88% | 6.50% | 7.27% |

# 1. Operating performance ratio



## 2. Own source operating revenue ratio



# 3. Unrestricted current ratio



# 4. Debt service cover ratio



# 16. <u>COMMUNITY STRATEGIC PLANNING FRAMEWORK: INTEGRATED</u> PLANNING AND REPORTING

The NSW State Government enacted legislation that introduced Integrated Planning and Reporting reforms which is an approach to how Councils develop their budgets and corporate plans. Integrated Planning ensures that Councils are better reflecting community aspirations within their activities by taking a long term (10 year) outlook.

The Community Strategic Plan is an overview document which identifies the community's main priorities and expectations for the future and outlines strategies to achieve these goals.

The Delivery Program is designed as the single point of reference for all activities undertaken by the Council during its te