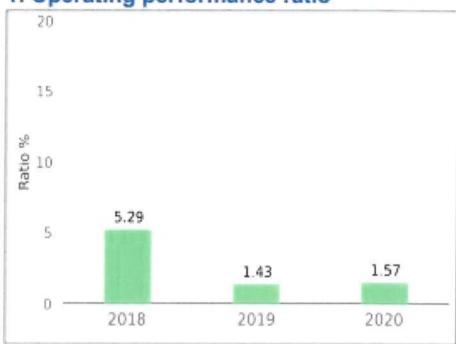

s and practices of Council. The benchmark is less than 10%.

|                           | 2020   | 2019   | 2018  | 2017  | 2016  | 2015  | 2014  |
|---------------------------|--------|--------|-------|-------|-------|-------|-------|
| Upper Lachlan (Group 10)  | 2.67%  | 2.39%  | 2.94% | 3.35% | 2.36% | 2.23% | 3.21% |
| Blayney (Group 10)        | 2.84%  | 2.27%  | 2.07% | 2.20% | 2.23% | 2.28% | 4.50% |
| Oberon Council (Group 10) | 10.12% | 10.17% | 8.23% | 7.67% | 7.88% | 7.48% | 6.98% |
| Yass Valley (Group 11)    | 5.78%  | 7.18%  | 4.07% | 4.02% | 5.75% | 5.77% | 8.95% |
| NSW Average               | N/A    | 6.08%  | 4.58% | 4.36% | 8.07% | 4.42% | 4.79% |
| Group 10 Average          | N/A    | 7.40%  | 7.45% | 7.77% | 9.88% | 6.50% | 7.27% |

# 1. Operating performance ratio



## 2. Own source operating revenue ratio



# 3. Unrestricted current ratio



# 4. Debt service cover ratio



# 16. <u>COMMUNITY STRATEGIC PLANNING FRAMEWORK: INTEGRATED</u> PLANNING AND REPORTING

The NSW State Government enacted legislation that introduced Integrated Planning and Reporting reforms which is an approach to how Councils develop their budgets and corporate plans. Integrated Planning ensures that Councils are better reflecting community aspirations within their activities by taking a long term (10 year) outlook.

The Community Strategic Plan is an overview document which identifies the community's main priorities and expectations for the future and outlines strategies to achieve these goals.

The Delivery Program is designed as the single point of reference for all activi