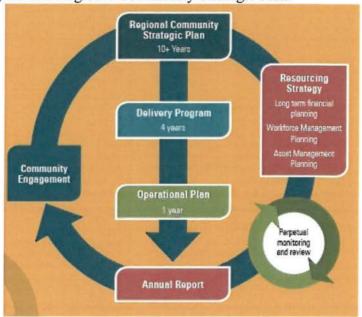

#### 2. WHAT IS THE DELIVERY PROGRAM?

The Delivery Program forms part of our Integrated Planning and Reporting framework. This framework aims to draw our various plans together, to assist in understanding how they interact and to get maximum leverage from our efforts by planning holistically for the future.

The framework has four key elements:-

- The twenty-year Tablelands Regional Community Strategic Plan which outlines our broad vision for the future;
- 2. A four-year Delivery Program, accompanied by a full budget, that details what we will do to implement the Regional Community Strategic Plan;
- 3. An Operational Plan that records the planned activity and expenditure for each year;
- 4. An Annual Report, which provides our community with a detailed account of what we have achieved each year and the progress made towards the implementation of the Delivery Program and Regional Community Strategic Plan.